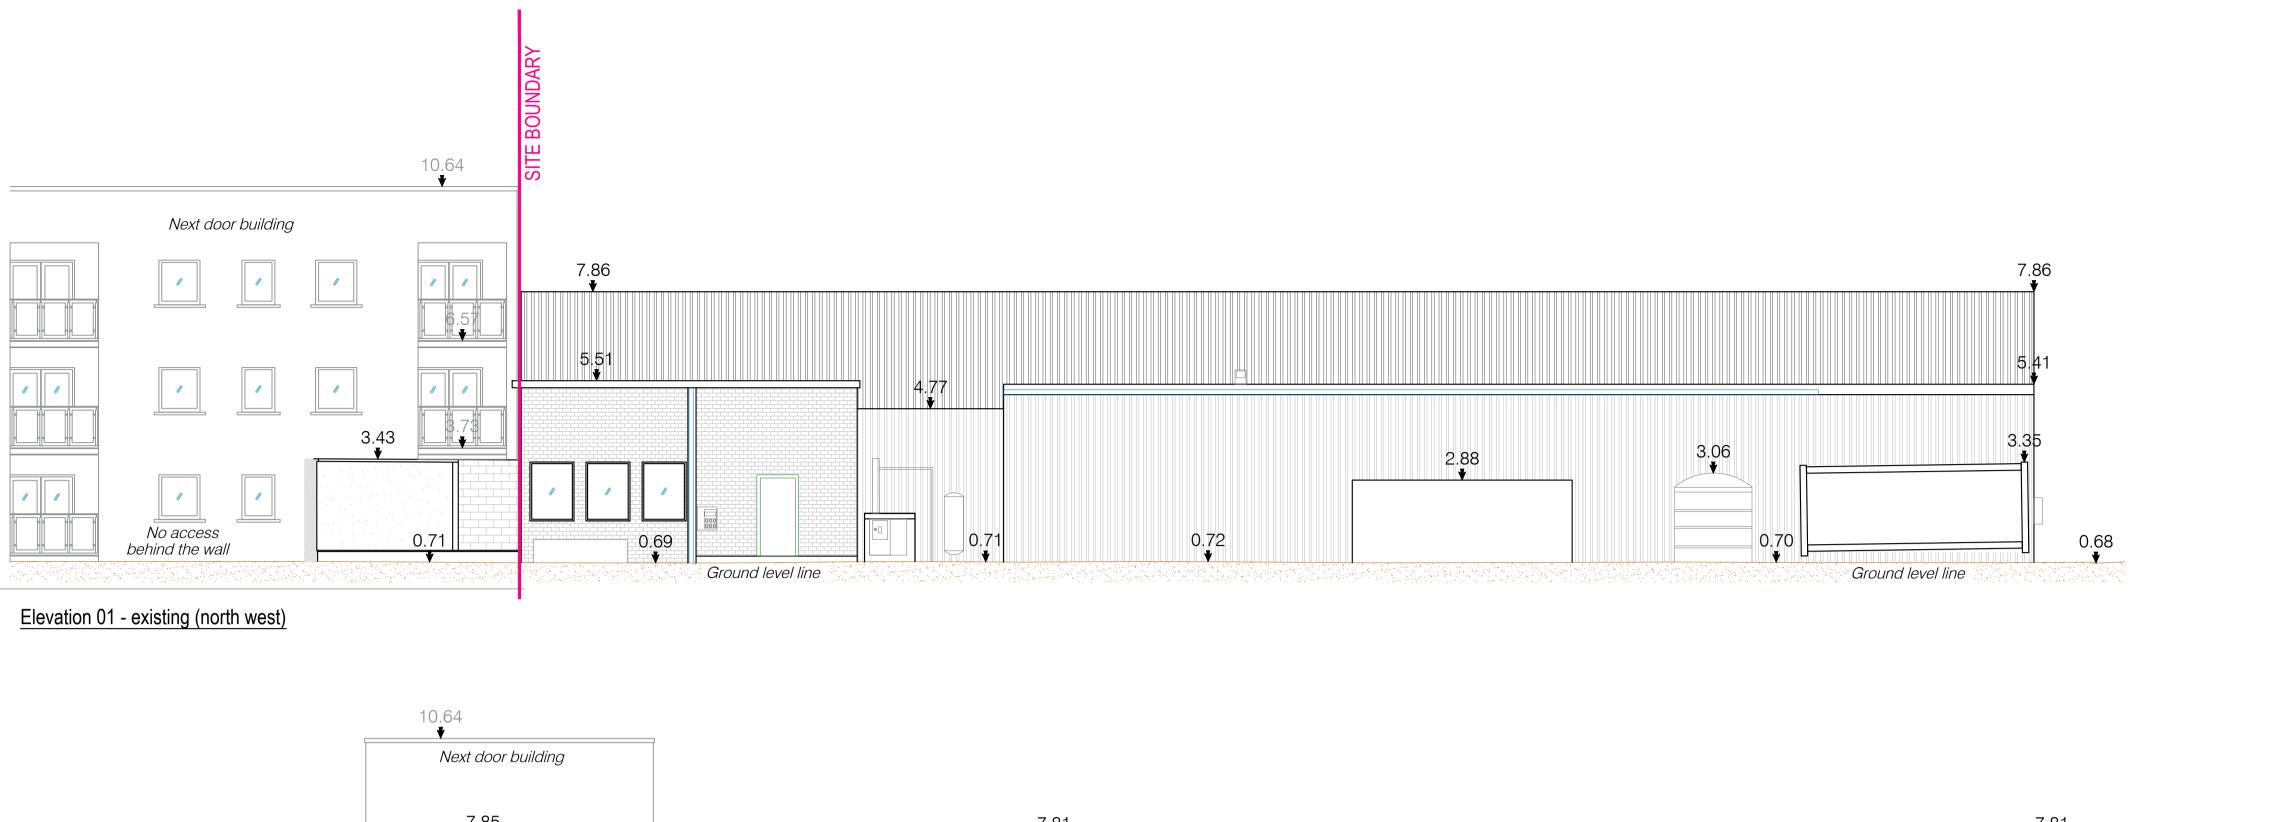

| Date      | Rev. No. | Issued by |
|-----------|----------|-----------|
| 24-04-201 | ) 1      | RB        |
|           |          |           |
|           |          |           |
|           |          |           |
|           |          |           |
|           |          |           |
|           |          |           |
|           |          |           |
|           |          |           |
|           |          |           |
|           |          |           |

Figured dimensions only to be used. This drawing is copyright of O'Mahony Pike Architects Ltd. All information is shared as per approved use in accordance with BS1192(2007) + A2(2016), Table 5; Standard Codes for Suitability of Models and Documents. If 'Information Approval Check' is empty, this information h