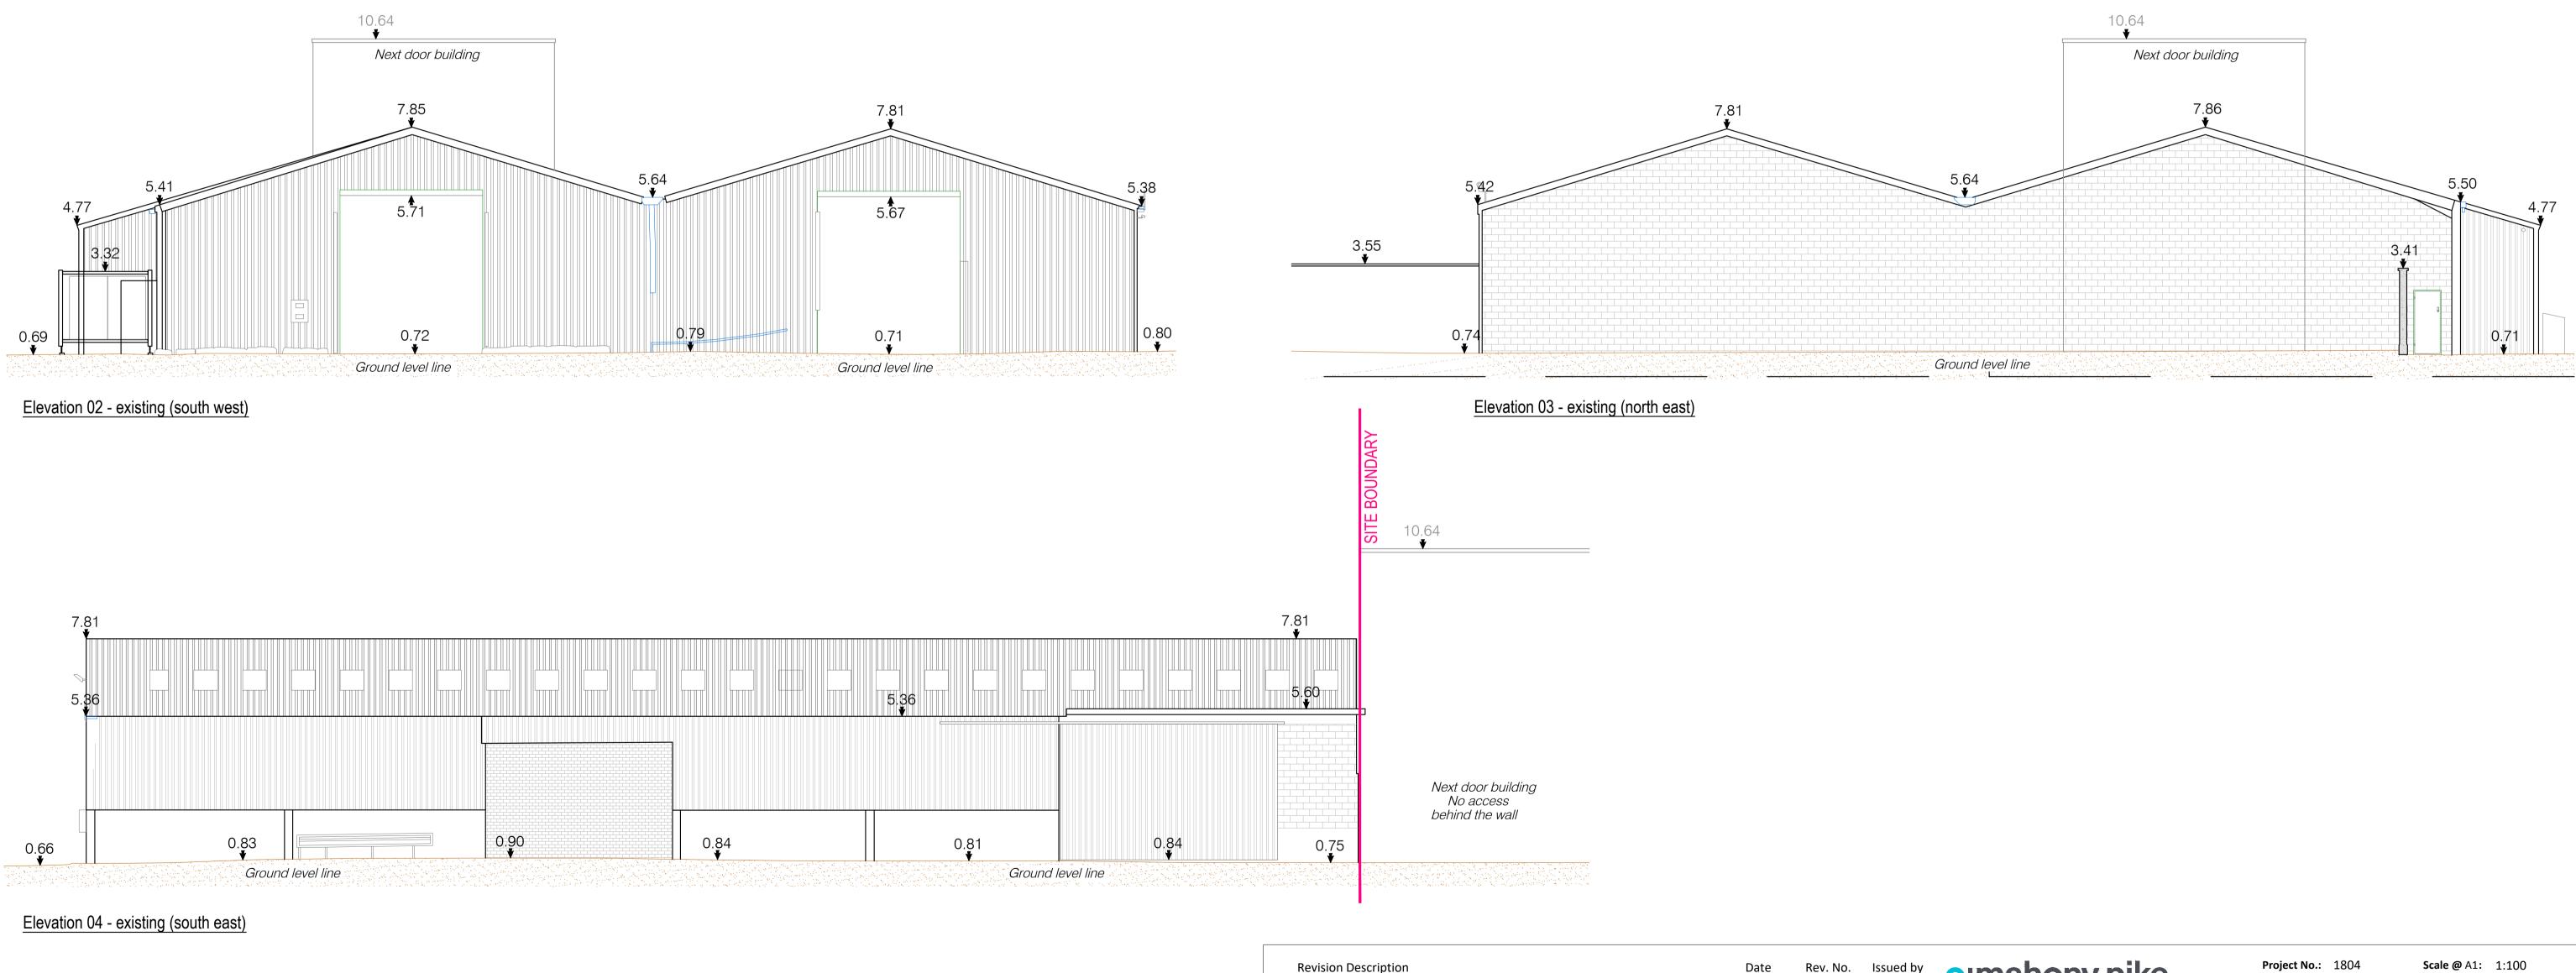

| Date      | Rev. No. | Issued by |
|-----------|----------|-----------|
| 24-04-201 | ) 1      | RB        |
|           |          |           |
|           |          |           |
|           |          |           |
|           |          |           |
|           |          |           |
|           |          |           |
|           |          |           |
|           |          |           |
|           |          |           |
|           |          |           |

Figured dimensions only to be used. This drawing is copyright of O'Mahony Pike Architects Ltd. All information is shared as per approved use in accordance with BS1192(2007) + A2(2016), Table 5; Standard Codes for Suitability of Models and Documents. If 'Information Approval Check' is empty, this information has b